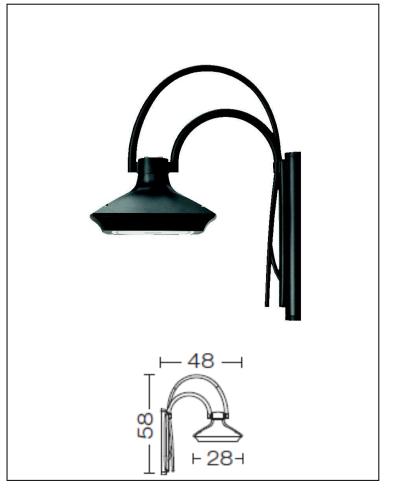

## Technical data sheet

All right reserved Landa illuminotecnica S.p.A. will reserve to change the specific note without any written notice.

**Morphis** 

Article 180L24N.01

Product type: Wall Light

Body material

Die-casting aluminium EN47100, prior the painting process, washed with stones. Painting made by polyester powder coating with high resistant against oxidation.

Polycarbonate diffuser in sandblast finish and silicon gasket.