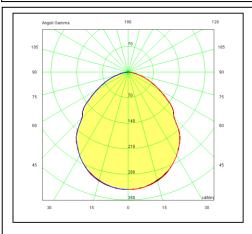

Dimmable: NO (available on request)

Screws in A2 stainless steel

Transformer included - LED Citizen included

IK08 IP65 850°C LED 24W 4000°K 2560LM RA85